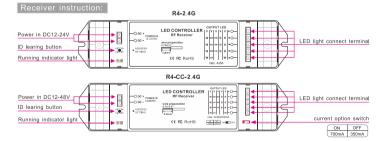

#### The matching method between panel and receiver:

learning ID: Press ID learning button on the receiver for 3 seconds. when the indicator light is on, press any zone key on the touch panel, the indicator light flashes (the frequency is 1Hz), activated.

Cancel ID: Press ID learning button on the receiver for 5 seconds. When the indicator light flashed quickly (the frequency is 5Hz), and all learnt IDs have been canceled.

Notice: The receiver can memorize up to 8 IDs. When receiving control information from any learnt ID, it can be controlled. If the memorized ID up to 8, long press learning key for 3 seconds to get out of the learning status, cancel the ID and reset. The receiver can not record the different zone on the same panel, if you want to control the other zone with the same panel, you need to cancel the ID and reset.

#### Receiver ( R4-2.4G)

- Working Voltage: DC12V-DC24V
- Output Current: Max 5A×4CH
- Output Power: Max 240W(12V)/480W(24V)
- · Receiver Distance: 30M
- \* Working Temp: -30°C-55°C
- Dimensions: L176×W46×H30(mm)
- Weight(N.W.): 110g

-2-

Receiver ( R4-CC-2.4G)

Receiver Distance: 30M

\* Working Temp: -30°C-55°C

Weight(N.W.): 137g

P6X: CCT Panel

Touch Circle Brightness

ON/OFF