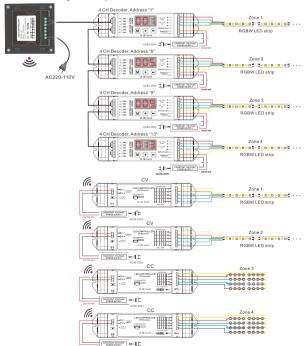

#### The matching method between panel and receiver:

learning ID: Press ID learning button on the receiver for 3 seconds. when the indicator light is on, press any zone key on the touch panel, the indicator light flashes (the frequency is 1Hz), activated.

Cancel ID: Press ID learning button on the receiver for 5 seconds. When the indicator light flashed quickly (the frequency is 5Hz), and all learnt IDs have been canceled.

Notice: The receiver can memorize up to 8 IDs. When receiving control information from any learnt ID, it can be controlled. If the memorized ID up to 8, long press learning key for 3 seconds to get out of the learning status, cancel the ID and reset. The receiver can not record the different zone on the same panel, if you want to control the other zone with the same panel, you need to cancel the ID and reset.

#### Receiver ( R4-2.4G)

- Working Voltage: DC12V-DC24V
- Output Current: Max 5A×4CH
- Output Power: Max 240W(12V)/480W(24V)
- · Receiver Distance: 30M
- \* Working Temp: -30°C-55°C
- Dimensions: L176×W46×H30(mm)
- Weight(N.W.): 110g

-2-

Receiver ( R4-CC-2.4G)

Receiver Distance: 30M

\* Working Temp: -30°C-55°C

Weight(N.W.): 137g

P6X: CCT Panel

Touch Circle Brightness

ON/OFF