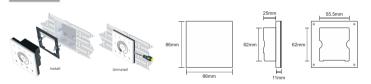

#### P5X: Dim Panel

- . Input Voltage: AC85V-265V
- · Output Signal: DMX512+2.4G Dimming Range: 5%-100%
- Working Temperature: -20°C~55°C
- Dimensions: L86×W86×H36(mm)
- Weight(N.W): 230g

#### P6X: CCT Panel

- Input Voltage: AC85V-265V Output Signal: DMX512+2.4G
- . Dimming Range: 5%-100%
- · Working Temperature: -20°C~55°C
- + Dimensions: L86×W86×H36(mm)
- Weight(N.W): 230g

Installation:

### P7X: RGB Panel

- Input Voltage: AC85V-265V
- Output Signal: DMY512+2 4G
- Dimming Range: 5%-100% Working Temperature: -20°C~55°C
- Dimensions: L86×W86×H36(mm)
- Weight(N.W): 230g

### P8X: RGBW Panel

- Input Voltage: AC85V-265V . Output Signal: DMX512+2 4G
- Dimming Range: 5%-100%
- · Working Temperature: -20°C~55°C Dimensions: L86×W86×H36(mm)
- Weight(N.W): 230g

-1-