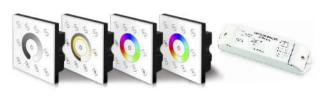

# PX Series touch panel

(Multi zone series)

#### P5X: Dim Panel

- . Input Voltage: AC85V-265V
- · Output Signal: DMX512+2.4G Dimming Range: 5%-100%
- Working Temperature: -20°C~55°C
- Dimensions: L86×W86×H36(mm)
- Weight(N.W): 230g

#### P6X: CCT Panel

- Input Voltage: AC85V-265V Output Signal: DMX512+2.4G
- . Dimming Range: 5%-100%
- · Working Temperature: -20°C~55°C
- + Dimensions: L86×W86×H36(mm)
- Weight(N.W): 230g

Installation:

### P7X: RGB Panel

- Input Voltage: AC85V-265V
- Output Signal: DMY512+2 4G
- Dimming Range: 5%-100% Working Temperature: -20°C~55°C
- Dimensions: L86×W86×H36(mm)
- Weight(N.W): 230g

### P8X: RGBW Panel

- Input Voltage: AC85V-265V . Output Signal: DMX512+2 4G
- Dimming Range: 5%-100%
- · Working Temperature: -20°C~55°C Dimensions: L86×W86×H36(mm)
- Weight(N.W): 230g

-1-