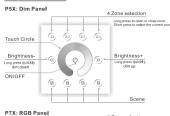

-2-

Receiver ( R4-CC-2.4G)

Receiver Distance: 30M

\* Working Temp: -30°C-55°C

Weight(N.W.): 137g

P6X: CCT Panel

Touch Circle Brightness

ON/OFF

4 Zone selection

Long press to open or c Short press to select the

CT mode key

Scene

Speed/Brightness 8 level

4 Zone selection

Color selection