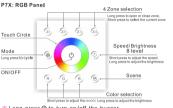

### P7X: RGB Panel

- Input Voltage: AC85V-265V
- Output Signal: DMY512+2 4G
- Dimming Range: 5%-100% Working Temperature: -20°C~55°C
- Dimensions: L86×W86×H36(mm)
- Weight(N.W): 230g

4 Zone selection

Long press to open or c Short press to select the

CT mode key

Scene

Speed/Brightness 8 level

4 Zone selection

Color selection